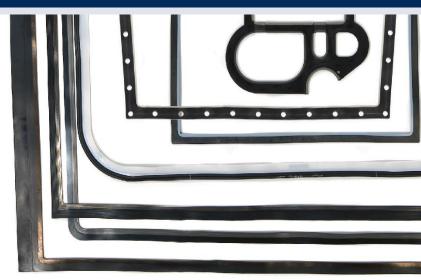

### **Gasket Manufacturing**

#### **Gasketing Types**

- Extruded
- Large Custom-Molded Gaskets:
- Up to 149.6" L (3800 mm) x 71 1/4" W (1800 mm)
- · Heat-Spliced
- Machined
- Armored Fluoroplastic
- Segmented
- Molded and Vulcanized
- Die-Cut