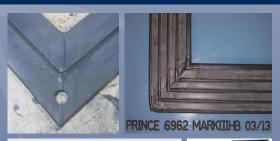

### **Gasket Manufacturing**

#### **Gasketing Types**

- Extruded
- Large Custom-Molded Gaskets:
- Up to 149.6" L (3800 mm) x 71 1/4" W (1800 mm)
- · Heat-Spliced
- Machined
- Armored Fluoroplastic
- Segmented
- Molded and Vulcanized
- Die-Cut