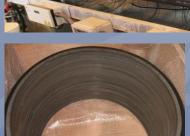

#### **Gasketing Types**

- Extruded
- Large Custom-Molded Gaskets:
- Up to 149.6" L (3800 mm) x 71 1/4" W (1800 mm)
- · Heat-Spliced
- Machined
- Armored Fluoroplastic
- Segmented
- Molded and Vulcanized
- Die-Cut