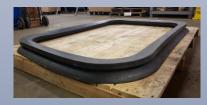

### **Gasket Manufacturing**

#### **Gasketing Types**

- Extruded
- Large Custom-Molded Gaskets:
- Up to 149.6" L (3800 mm) x 71 1/4" W (1800 mm)
- · Heat-Spliced
- Machined
- Armored Fluoroplastic
- Segmented
- Molded and Vulcanized
- Die-Cut