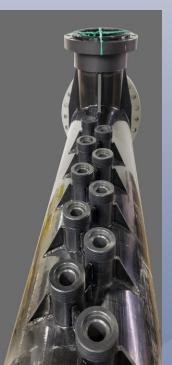

#### **Gasketing Types**

- Extruded
- Large Custom-Molded Gaskets:
- Up to 149.6" L (3800 mm) x 71 1/4" W (1800 mm)
- · Heat-Spliced
- Machined
- Armored Fluoroplastic
- Segmented
- Molded and Vulcanized
- Die-Cut

Material specification sheets are available upon request. Experienced personnel can advise how to solve sealing problems.