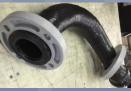

#### **Gasketing Types**

- Extruded
- Large Custom-Molded Gaskets:
- Up to 149.6" L (3800 mm) x 71 1/4" W (1800 mm)
- · Heat-Spliced
- Machined
- Armored Fluoroplastic
- Segmented
- Molded and Vulcanized
- Die-Cut

## **Other Specialties**

- 1. Color-changing Spray Stop Flange and Valve Covers
- 2. Expansion Joints of Rubber and Fluoroplastic
- 3. Special Chemical and Industrial Hose w/ crimped fittings
- 4. Specialty Polymeric Valves
- Bonding Cements for various Rubber and Plastics
- · Air and Fume Ducting, Rubber and Plastic
- · Matting and Bumpers
- UHMW "Wear" Products