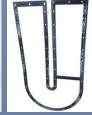

#### Extruded

Cords of "U" Channels, Square, Rectangle, Bulb, etc. are produced daily, in a variety of materials, hardnesses, and applications.