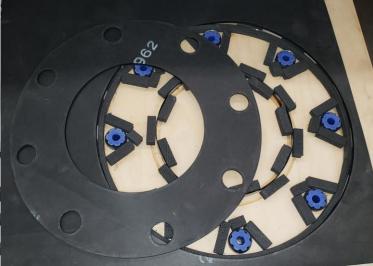

### **Gasket Manufacturing**

#### **Gasketing Types**

- Extruded
- Large Custom-Molded Gaskets:
- Up to 149.6" L (3800 mm) x 71 1/4" W (1800 mm)
- · Heat-Spliced
- Machined
- Armored Fluoroplastic
- Segmented
- Molded and Vulcanized
- Die-Cut