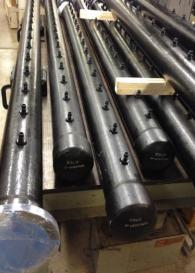

### **Gasket Manufacturing**

#### **Gasketing Types**

- Extruded
- Large Custom-Molded Gaskets:
- Up to 149.6" L (3800 mm) x 71 1/4" W (1800 mm)
- · Heat-Spliced
- Machined
- Armored Fluoroplastic
- Segmented
- Molded and Vulcanized
- Die-Cut