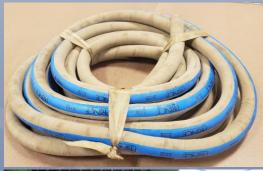

# Rubber and Plastic Tubing, Hose and Pipe: Fabrication and Assembly

#### **Tubing**

High-Performance and Standard Plastic and Rubber Tubing, as well as *Custom*-Extruded Rigid and Flexible Rubber and Plastic Tubing.

#### **Fabrication Capabilities**

Assembly, Thermoforming, Cut-to-Length, Slitting, Coiling, Socket and Flared/Belled Ends, Heat Splicing, Special Braiding. Tube Fittings, Hose Crimping, labeling, and pressure testing available.