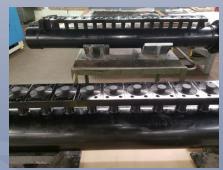

### **Gasket Manufacturing**

#### **Gasketing Types**

- Extruded
- Large Custom-Molded Gaskets:
- Up to 149.6" L (3800 mm) x 71 1/4" W (1800 mm)
- · Heat-Spliced
- Machined
- Armored Fluoroplastic
- Segmented
- Molded and Vulcanized
- Die-Cut