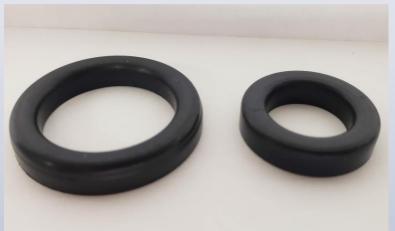

## NBZ Replacement Tube Gaskets

Prince's Hose gaskets are made with Prince's unique 6962 Special EPDM, which offers excellent sealing ability and corrosion-resistance. Hose gasket life regularly achieves the life of the electrolyzer membrane, even without Teflon® armor, for users globally.