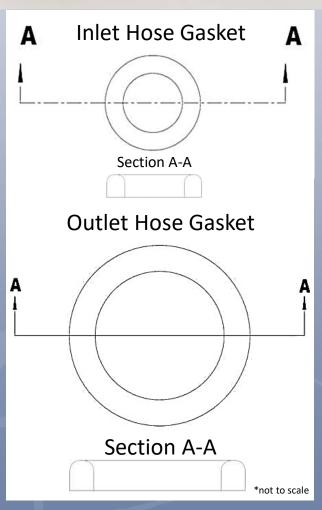

## Gasket Suggested Torque Specs:

- 30 N\*m for Inlet
- 35 N\*m for Outlet Hoses
- Easy-to-seal Curved
   Gasket Face lowers the
   bolt torque required to
   make a reliable seal. The
   curved gasket portion,
   when installed, faces the
   hose flange.