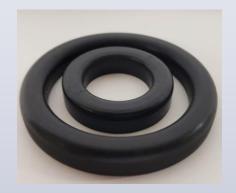

## ML60<sup>®</sup> Replacement Tube Gaskets

Prince's Hose gaskets are made with Prince's unique 6962 Special EPDM, which offers excellent sealing ability and corrosion-resistance. Hose gasket life regularly achieves the life of the electrolyzer membrane, even without Teflon® armor, for users

## **Gasket Suggested Torque Specs:**

- 40 N\*m for Inlet
- 25 N\*m for Outlet Hoses
- Easy-to-seal Curved Gasket Face lowers the bolt torque required to make a reliable seal. The curved gasket portion, when installed, faces the hose flange.