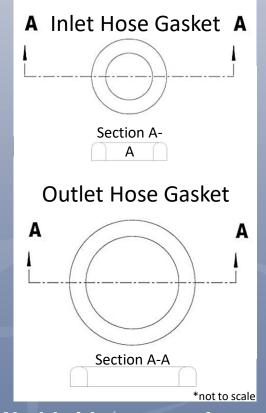

## ML60<sup>®</sup> Replacement Tube Gaskets

Prince's Hose gaskets are made with Prince's unique 6962 Special EPDM, which offers excellent sealing ability and corrosion-resistance. Hose gasket life regularly achieves the life of the electrolyzer membrane, even without Teflon® armor, for users

## **Gasket Suggested Torque Specs:**

- 40 N\*m for Inlet
- 25 N\*m for Outlet Hoses
- Easy-to-seal Curved Gasket Face lowers the bolt torque required to make a reliable seal. The curved gasket portion, when installed, faces the hose flange.