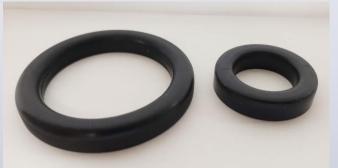

## ML60<sup>®</sup> Replacement Tube Gaskets

Prince's Hose gaskets are made with Prince's unique 6962 Special EPDM, which offers excellent sealing ability and corrosion-resistance. Hose gasket life regularly achieves the life of the electrolyzer membrane, even without Teflon® armor, for users

## **Gasket Suggested Torque Specs:**

- 40 N\*m for Inlet
- 25 N\*m for Outlet Hoses
- Easy-to-seal Curved Gasket Face lowers the bolt torque required to make a reliable seal. The curved gasket portion, when installed, faces the hose flange.