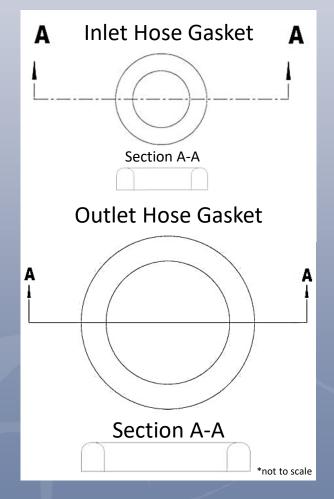

## PANACEA<sup>®</sup> Advanced

ML32<sup>®</sup> Replacement Tube Gaskets

Prince's Hose gaskets are made with Prince's unique 6962 Special EPDM, which offers excellent sealing ability and corrosionresistance. Hose gasket life regularly achieves the life of the electrolyzer membrane, even without Teflon® armor, for users globally.

## Gasket Suggested Torque Specs:

- 30 N\*m for Inlet
- 35 N\*m for Outlet Hoses
- Easy-to-seal Curved Gasket Face lowers the bolt torque required to make a reliable seal. The curved gasket portion, when installed, faces the hose flange.