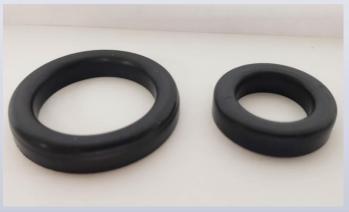

## PANACEA<sup>®</sup> Advanced

ML32<sup>®</sup> Replacement Tube Gaskets

Prince's Hose gaskets are made with Prince's unique 6962 Special EPDM, which offers excellent sealing ability and corrosionresistance. Hose gasket life regularly achieves the life of the electrolyzer membrane, even without Teflon® armor, for users globally.

## Gasket Suggested Torque Specs:

- 30 N\*m for Inlet
- 35 N\*m for Outlet Hoses
- Easy-to-seal Curved Gasket Face lowers the bolt torque required to make a reliable seal. The curved gasket portion, when installed, faces the hose flange.