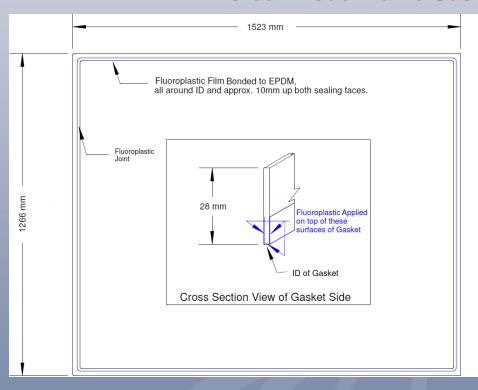

## **Armored Anode Frame Gasket Photos**

- \* Anode Gaskets have: Bonded Fluoroplastic Shield on I.D. extending up both sealing faces
  - There is only one overlapped fluoroplastic seam midway on one lengthwise side of the gasket.
- \* Cathode Gaskets, unarmored, are also available.