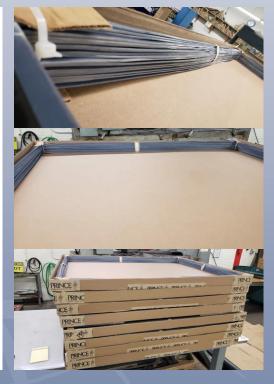

## **Armored Anode Frame Gasket Photos**

- \* Anode Gaskets have: Bonded Fluoroplastic Shield on I.D. extending up both sealing faces
  - There is only one overlapped fluoroplastic seam midway on one lengthwise side of the gasket.
- \* Cathode Gaskets, unarmored, are also available.